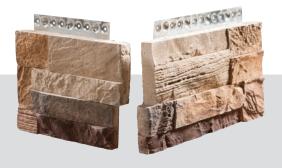

# Interlocking panels create beautiful seamless corners.

Waypost's interlocking corners provide a seamless look and cover more square footage. No cutting is required.

Corners come in varying widths to stagger vertical joints and are 9" tall x 1"-2" thick.