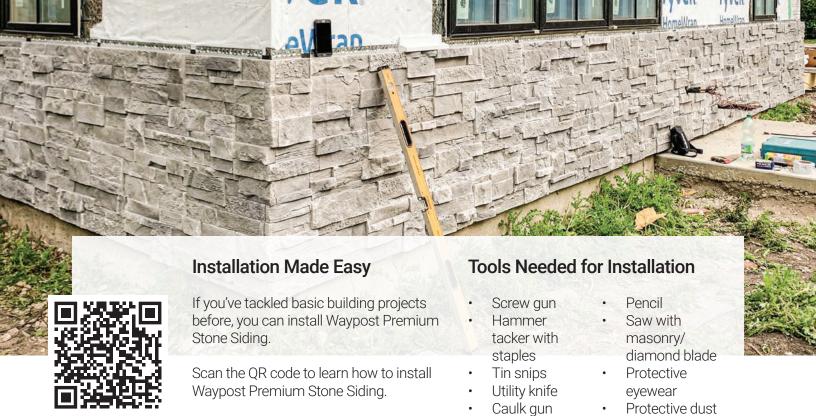

### Easy Installation

No special tools are required, and it can be installed year round.

### Easy To Cut

To custom fit Waypost, all you need is a circular saw and tin snips.