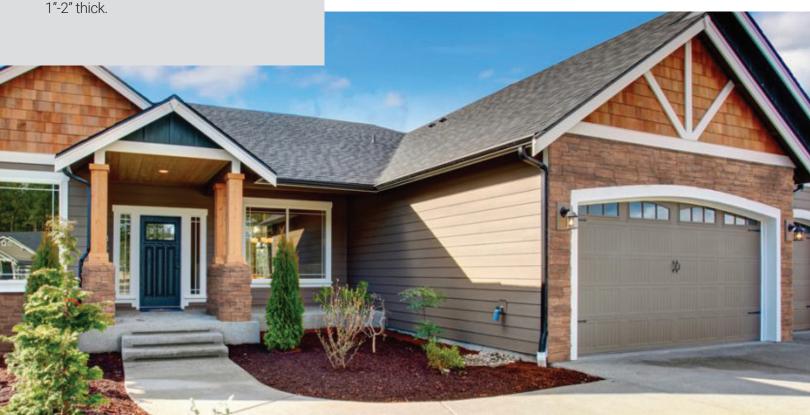

rtical joints and are 9" tall x 1"-2" thick.

### **Professional Finished Appearance**

Waypost's line of accessories provide the clean finished details of a professional installation.

### Easy Installation

No special tools are required, and it can be installed year round.

### Easy To Cut

To custom fit Waypost, all you need is a circular saw and tin snips.

### Water Intrusion Is Never A Problem.

Waypost's integral drainage plane is designed to eliminate water and give you peace of mind.

### Product Strength Reduces Breakage.

Waypost's high compression strength aggregate tests at more than twice the industry average.

### 50-Year Limited Warranty

Waypost stands by its product. It's designed and tested to withstand harsh exterior climates, but wonderfully suited for interiors too.



## Stock Panel Colors



Aero Gray

Panel Profile: Classic Ledge



Ash Gray

Panel Profile: Classic Ledge



Autumn Moon Panel Profile: Classic Ledge



Nightfall

Panel Profile: Classic Ledge



Riesling

Panel Profile: Modern Stack



Shiraz

Panel Profile: Modern Stack





# Special Order Panel Colors





Chianti (Modern Stack)



Fresco (Classic Ledge)



Level

Tape measure

Merlot (Modern Stack)



mask

Winter (Classic Ledge)

# Accessories















Chisel Face Sill

Light Block

Outlet Block

Inside Corner

Starter Strip

Screws

Plastic Lath